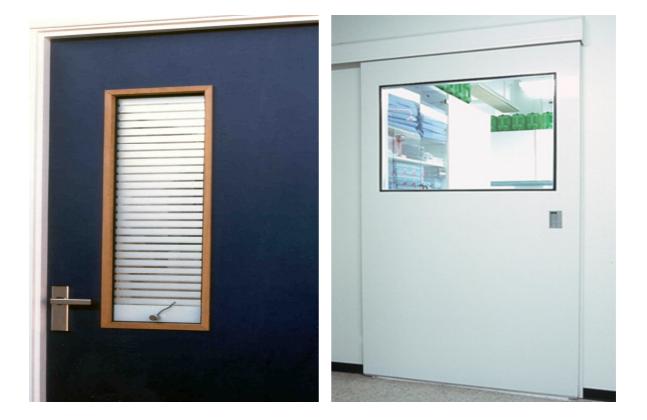

## Lead and radiation-shielding sliding doors

We manufacture and install radiation-shielding doors including radiation-shielding window frame according to the customer's requirement. The delivery and installation of our lead doors can be made within **three calendar** weeks.

## Variations:

- Standard and special sizes incl. heavy-duty hinges and handle set
- Lead shielding according to customer's needs and requirements
- HPL-coating and color according to customer's specification
- Single or double doors
- Incl. radiation-shielding windows, with or without voice communication and with or without variable view.
- Manual or electrically handling