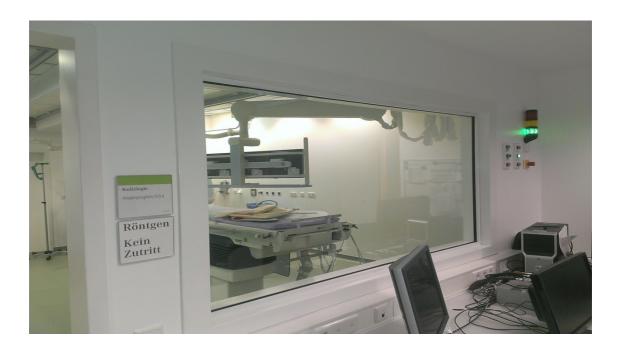

### MSR radiation-shielding window frames

According to your requirements a two-part model for installation in all wall systems with MSR radiation-shielding glass.

Whether it is a new construction or a renovation, the two-split frames from MSR are the best solution. A huge advantage is the installation, which is easy to handle after the interior design has been completed, on request also as a superstructure of the existing, built-in frame. Powder-coating in all RAL colors available, standard RAL 9016.

Two-part window frames are available in many shapes and design details, e.g. with lengthhole-stamping for on-site foaming or as a corner frame with a special diagonal attachment of the masonry. Moreover wall fixtures are also available.