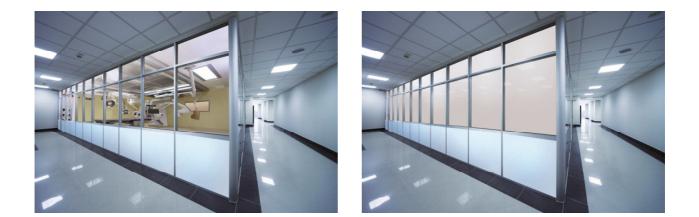

## MSR switchable glass

#### with and without radiation-shielding

A single touch of the button is enough to change the revolutionary switchable glass from opaque to transparent. This is made possible by a matt crystal film between the two panes of glass in the wall. When voltage is applied to the film, the crystals align and the wall becomes completely transparent. This switchable glass is particularly suitable for medical examinations, operating theatres and wherever discretion is required.