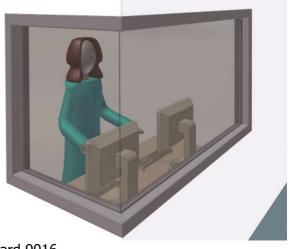

# MSR radiations-shielding angular frame

The use of an angulare frame with radiationshielding glass in the reveal provides a sure protection against x-ray radiation. With this option, the customer can choose and design the features of the reveal him or herself.

#### Features:

- Two-part radiation-shielding window frame
- Pb equivalance as required in combination with MSR radiation-shielding glass (acrylic, mineral leadfree, switchable glass)
- Powder-coating in all RAL colors possible, standard 9016
- Dimensions according to customer specifications
- Installation of radiation-shielding glass without barrier possible