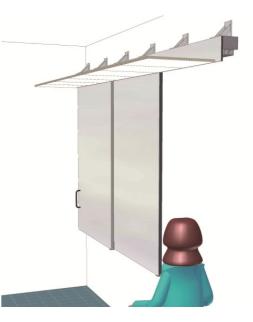

### MSR radiation-shielding sliding elements

The radiation-shielding sliding elements are a good choice when the local circumstances offer enough space to move and park the radiation-shielding to one side by hand.