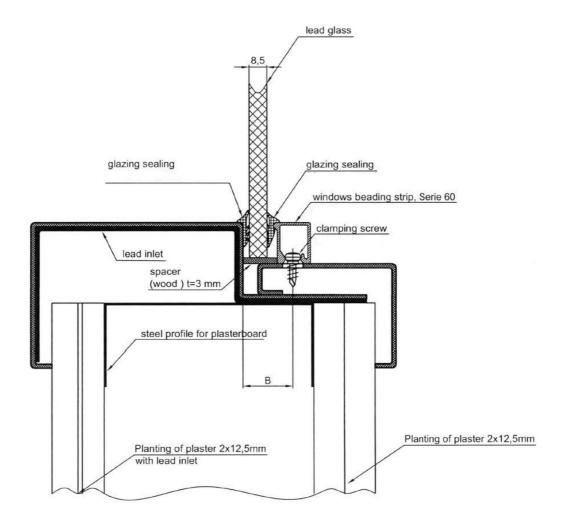

### MSR radiation-shielding window frames

According to your requirements a two-part model for installation in all wall systems with MSR radiation-shielding glass.

Whether it is a new construction or a renovation, the two-split frames from MSR are the best solution. A huge advantage is the installation, which is easy to handle after the interior design has been completed, on request also as a superstructure of the existing, built-in frame. Powder-coating in all RAL colors available, standard RAL 9016.

Two-part window frames are available in many shapes and design details, e.g. with lengthhole-stamping for on-site foaming or as a corner frame with a special diagonal attachment of the masonry. Moreover wall fixtures are also available.

It goes without saying that we are also happy to offer you a radiation-shielding window frame including insulation.

MSR Röntgenraumtechnische Systeme GmbH Auf dem Wehrt 36 | D-54584 Jünkerath Tel. +49 (0)6597/9537-0 | Fax +49 (0)6597/4844 E-Mail info@msr-roentgentechnik.de | www.msr-roentgentechnik.de