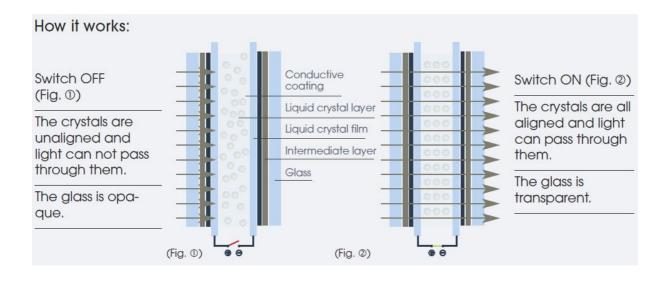

## MSR switchable glass

#### with and without radiation-shielding

A single touch of the button is enough to change the revolutionary switchable glass from opaque to transparent. This is made possible by a matt crystal film between the two panes of glass in the wall. When voltage is applied to the film, the crystals align and the wall becomes completely transparent. This switchable glass is particularly suitable for medical examinations, operating theatres and wherever discretion is required.