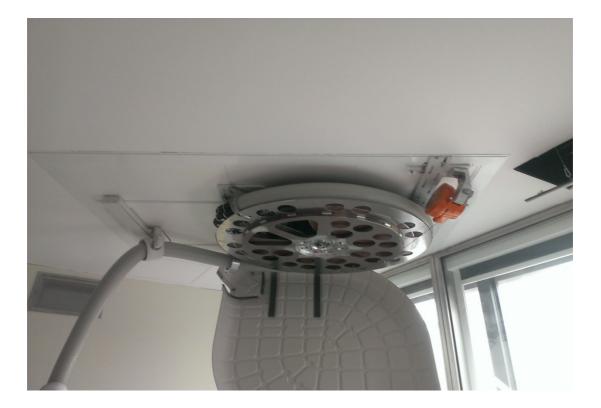

## Cable Outlet

Through a MSR cable outlet the energy supply for the medical devices, which needs to be installed, will be integrated centrally and securely in the heavy-duty ceiling.

The cables are invisible concealed in the ceiling. The lower surface will be adapted and covered in accordance to the rest of the ceiling, to comply with the highest standards of hygiene.