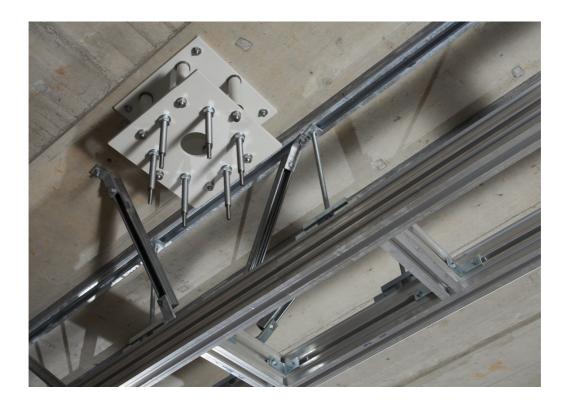

## Cable Outlet

Through a MSR cable outlet the energy supply for the medical devices, which needs to be installed, will be integrated centrally and securely in the heavy-duty ceiling.

The cables are invisible concealed in the ceiling. The lower surface will be adapted and covered in accordance to the rest of the ceiling, to comply with the highest standards of hygiene.