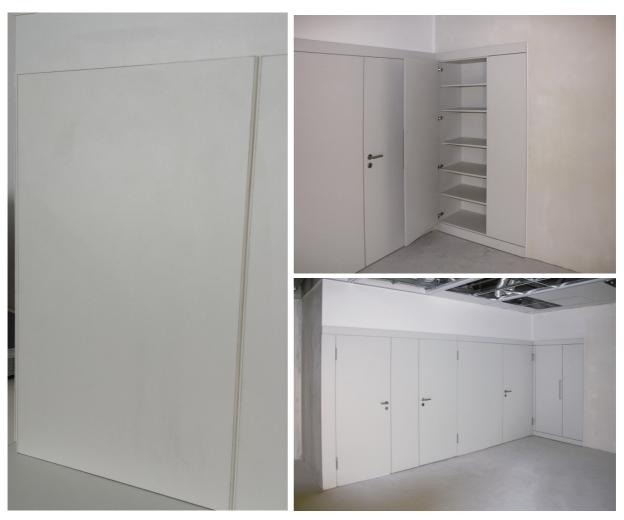

## MSR radiation-shielding wall systems

Take advantage of our experience in the field of radiation-shielding wall systems. At MSR you will receive a concealed installation level, the finished wall system is removable at any point and at any time. This without any impairment neither in radiation protection nor in design. Shortly before the startup installation, we install the finished surface "just in time". Subsequent to the MSR installation there is no need for any painters making the room ready-to-use.

## Variations:

- with and without door systems, elements can be expanded as wished
- lead shielding on request
- HPL coating, color according to customer requirements
- Incl. hinges and handle fittings
- Fitted cupboards can be used both-sided
- Doors incl. surrounding frames for radiation protection