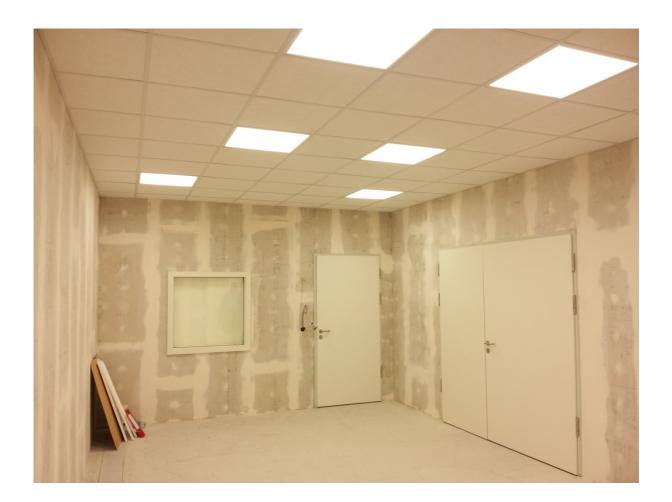

## Radiation-shielding wall systems – interior construction

Of course MSR installs their wall systems also in a conventional way known from the drywall systems. The plaster boards which are used in this case are, depending on the radiation-shielding needs, equipped with the appropriate lead components.

The wall structure is a result from the required lead shielding.