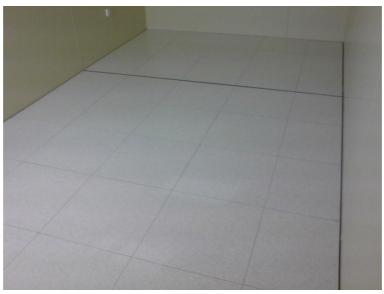

## Raised floor

Delivery and installation of conductive raised floors including anti-static flooring.

Based on the created installation level, any kind of cabling can be made. At any given point the floor is removable. The sound insulation is achieved by a special plastic insert between the raised floor and the substructure.