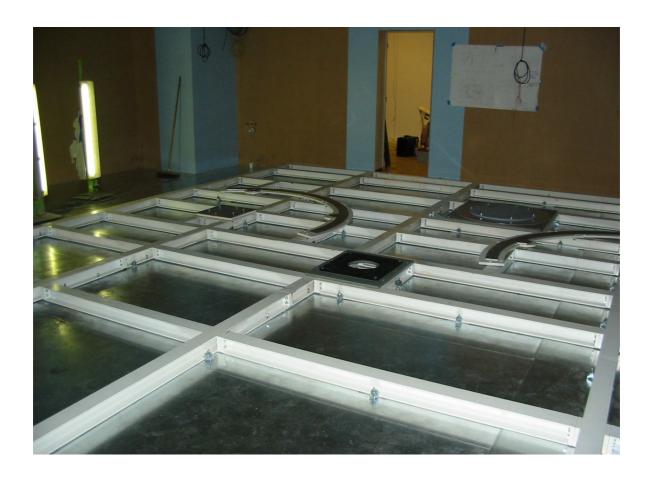

## Heavy-duty special floor

MSR heavy-duty special floors, made by its own profile technology, which can withstand even the highest forces. Floor plates can be integrated. At any given point the floor is removable.

Based on the created installation level, any kind of cabling can be made.