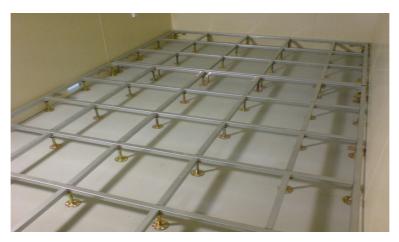

## Raised floor

Delivery and installation of conductive raised floors including anti-static flooring.

Based on the created installation level, any kind of cabling can be made. At any given point the floor is removable. The sound insulation is achieved by a special plastic insert between the raised floor and the substructure.

Based on the created installation level, any kind of cabling can be made.