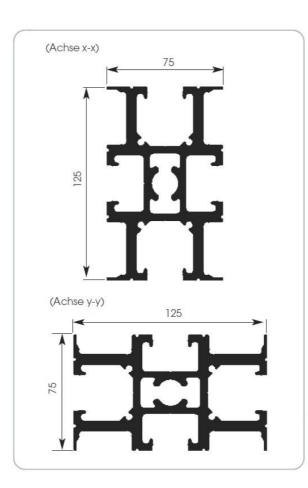

## MSR heavy-duty channel technology | BR125

The MSR supporting channel BR125 can be used as a multi-function profile. This results in numerous technical possibilities. The clear advantages of this euro profile are that it can span large distances and bear heavy loads. Due to the fact that it requires fewer dowels for the attachment, the concrete ceiling is less weakened. The profile MSR-BR125 can be used vertically and horizontally (75 or 125 mm).

(75 or 125 mm). This strong ceiling construction serves to bear high appliance loads or stable substructures e.g. supply indicator lights up to a point load of 60 Kn. Connection to light ceiling systems is possible at any time.