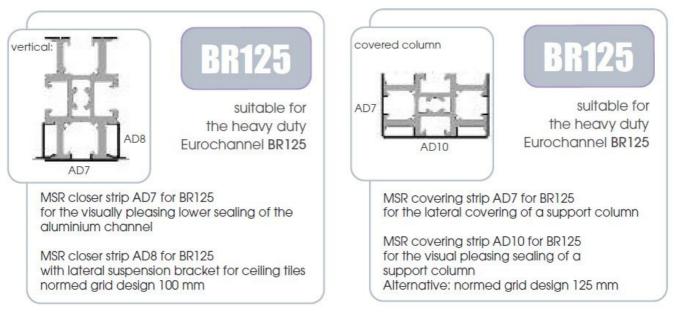

## Accessories | MSR closer strips

## for the visually pleasing of the lower sealing of the aluminium profile

MSR closer strips are powder-coated, thus guaranteeing the highest product quality. The sealing of the channels is therefore completely guaranteed, hygienically permitted, washable and sterilisable.