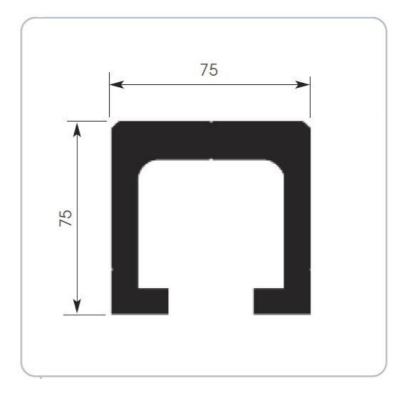

## MSR heavy-duty channel technology | HD75

Thanks to its hard-to-beat-price-performance ratio, the MSR aluminium supporting profile HD75 is a good alternative to steel profiles. It is used in direct installation under the bare concrete ceiling. Thanks to its low weight and reduced number of dowels, profile MSR-HD75 helps to alleviate the strain placed on the structure of the building.

MSR-HD75 can also be used to span wide distances and to install base plates. Ideal for crossbeams and extremely high loads on the concrete ceilings up to a point load of 25 kN.